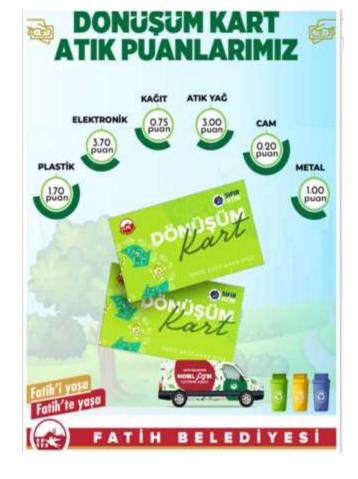

Number of people to whom cards were distributed: 11 thousand (45 thousand with households)

Amount of aid: 1 million 750 thousand TL Proportional Increase in Collection Amount: WASTE VEGETABLE OIL 137% GLASS WASTE 217% METAL WASTE 284%

PAPER WASTE 426%

PLASTIC WASTE 594%

FATİH
İlçe Nüfusu
368.227
İlçedeki
Mahalle Sayısı
57

## Incentive System - Zero Waste Incentive Market (Haliliye Municipality)

In 2021, "Zero Point of Waste Zero Waste Incentive Markets" were established in 3 different points of the district

The types of waste brought in and points per kilogram were determined.