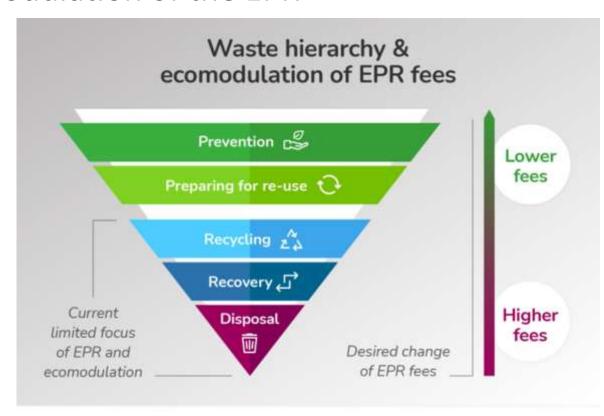

#### **EPR and ECOMODULATION**

## The 2018 revision of the Waste Framework Directive (2008/98/EC) as part of the first Circular Economy Action Plan of 2015 introduced the idea of ecomodulation of the EPR

- Ecomodulation of fees can play a vital role in setting design priorities such as waste prevention, reusability, repairability and recyclability.
- Products or packaging with circular design (e.g. minimum proportion of recycled content, high repairability index, reduction in material weight, change from less recyclable to easily recyclable materials) may benefit from reduced fees,
- Products with design problems may be subject to higher prices.

Source: Adapted from waste hierarchy figure by European Commission (https://ec.europa.eu/environment/green-growth/waste-prevention-and-management/index\_en.htm)