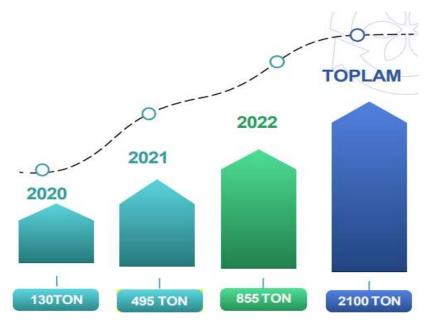

This motivation will enable individuals to adopt recycling habits and increase their environmental awareness.

The role of positive incentives such as direct payments/cash schemes, market discount vouchers, etc. in separate collection is important.

There are different applications in which citizens who separate their wastes receive rewards (money, toys, household items, etc.) according to the amount of waste they take to civic amenity sites.

#### Risk:

In the case of reward-only schemes, waste separation will be reduced to the same extent during periods when rewarding is discontinued or the quality of the reward is reduced.