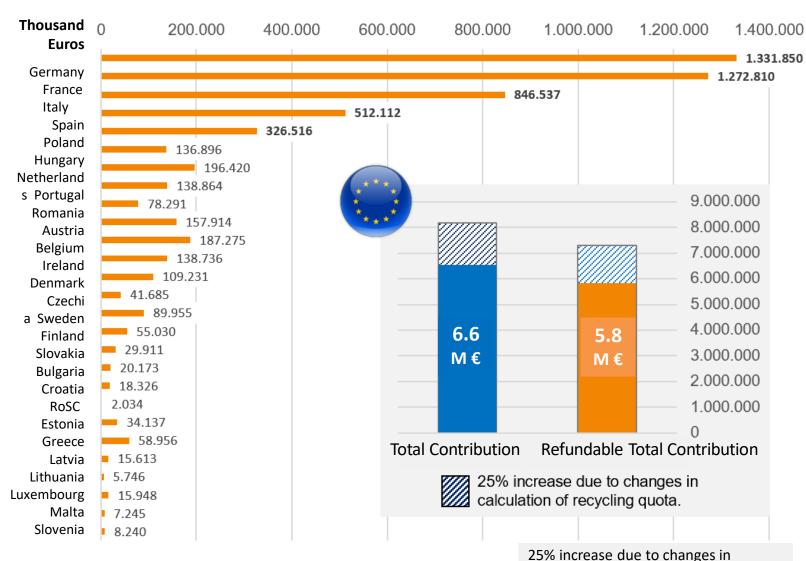

#### **Plastic Tax**

- 'Council Decision 2020/2053 of 14 December 2020 on the European Union's own resources system'
- From 1 January 2021, each
   Member State must pay a
   contribution to the EU budget of
   EUR 0.80 per kilogram of non recycled plastic packaging waste
   it generates.
- The EU sets out the method of calculation of contributions and refunds. Member States collect them in different ways.

**Source:** EC, 2020. https://eur-lex.europa.eu/le recontent/EN/TXT/PDF/?uri=CELEX:32020D0519

25% increase due to changes in recycling quota calculation

#### UK (2022)

- Plastic type: Plastic packaging produced/imported that does not contain at least 30% recycled plastic
- **Tax rate:** 0,20 GBP/kg
- **Tax payer:** Producers and importers
- Expected revenue: 235 million GBP/year

- Plastic type: Non-recycled plastic packaging
- **Tax rate:** 0,45 EUR/kg
- **Tax payer:** Producers and importers
- Expected revenue: 724 million EUR/year

- Plastic type: All single-use plastics produced
- **Tax rate:** 0,45 EUR/kg
- **Tax payer:** Producers and importers
- Expected revenue: 290-470 million EUR/year