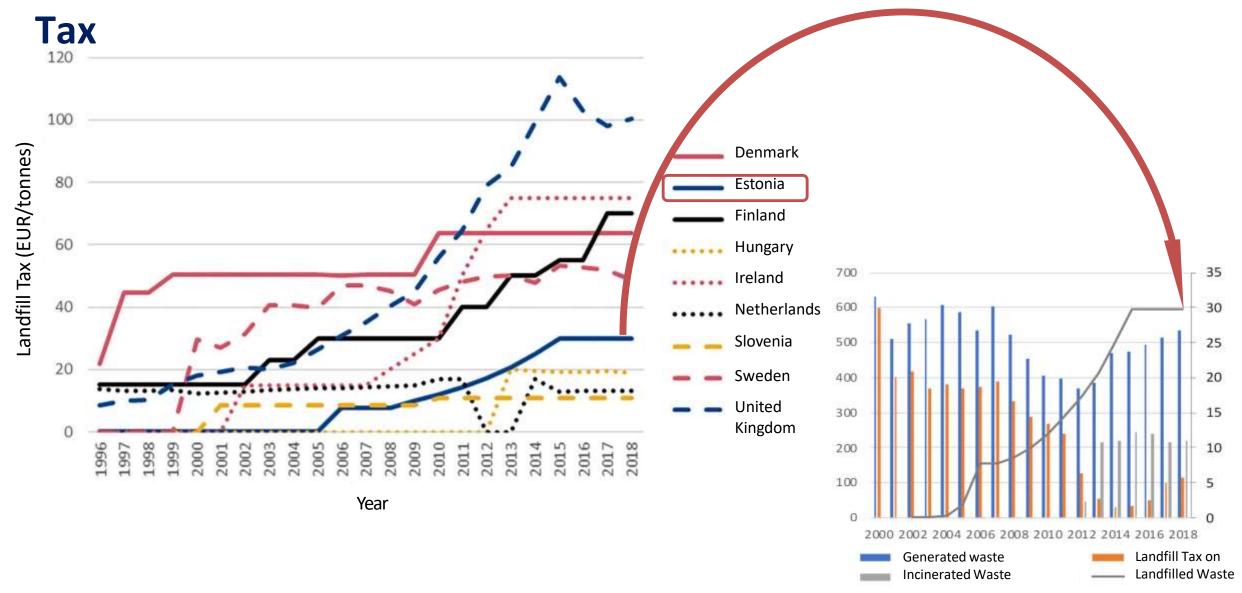

#### Landfill Tax (2023)

- EU Average: **40-45** €
- between 5 € and 115 €
- 22 EU Countries are implementing it
- No implementation in 5
   EU countries
- 16 Member States have landfill restrictions for some waste streams(biodegradable, recyclable, etc.)
   with or without a tax.

#### **Incineration Tax (2023)**

- EU Average: **20-30 €**
- between 5 € and 75 €
- 9 EU Countries are implementing it
- No implementation in 18 EU countries

#### Landfill Tax Implementation in Some European Countries

#### **BELGIUM (FLANDERS)**

• **Tax rate**: 59.33-107.87 EUR/ton

• **Taxpayer:** Landfill operators

• Revenue: Regional Government

Ban: Landfilling biodegradable waste

Source: https://www.eea.europa.eu/publications/economic-instruments-and-separate-collection
https://eeb.org/wp-content/uploads/2022/11/Circular-Taxation-study-EEB-Final-Report.pdf
https://www.oecd-ilibrary.org/sites/72859b22-en/index.html?itemId=/content/component/72859b22-en#annex-

#### **ITALY**

• **Tax rate**: 5,17-25,82 EUR/tonne

Taxpayer: Landfill operators

Revenue: Regional and Local Governments

Tax refund: A gradual refund of 30-70% if the 65% separate collection at source target is exceeded

#### Uk

• **Tax rate**: 3,15-98,6 GBP/tonne

 Tax payer: Landfill operators transfer the cost of disposing of municipal waste to waste generators, the waste industry and local authorities.

Revenue: Central Government

Tax evasion: Due to tax increases, crimes such as illegal dumping, exemption breaches, illegal exports and open incineration
have

increased. The total cost of waste crime in the UK was GBP 924 million in 2018/19, not all of which is attributable to landfill tax.