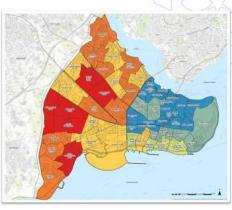

### Incentive System- Smart Conversion Card (Fatih Municipality)

#### **Success Factors:**

It is digital, waste points can be queried instantly, balance display feature and Transformation Card is valid at many shopping points

- Service with 3 mobile vehicles, each of which is located at two different points before noon and in the afternoon 6 days a week.
- When citizens bring their wastes to the Mobile Waste Collection Vehicle points, the personnel in charge here first weigh them and record them in the point system according to the type of waste.
- Each waste type has different points and waste points are deposited into the "Transformation Card" account on a daily basis.