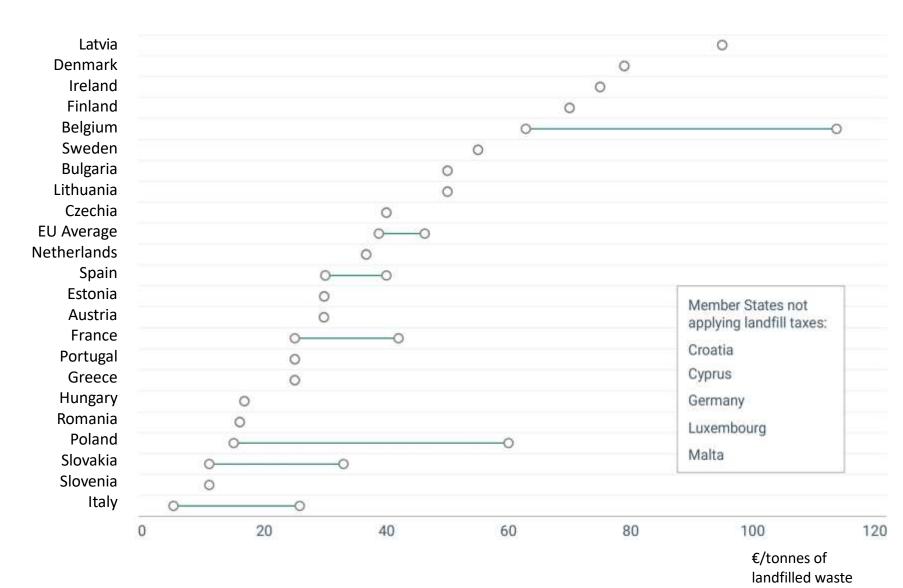

#### Landfill Tax (2023)

- EU Average: **40-45** €
- between 5 € and 115 €
- 22 EU Countries are implementing it
- No implementation in 5
   EU countries
- 16 Member States have landfill restrictions for some waste streams(biodegradable, recyclable, etc.)
   with or without a tax.

#### Landfill Tax Implementation in Some European Countries

#### **BELGIUM (FLANDERS)**

• **Tax rate**: 59.33-107.87 EUR/ton

• **Taxpayer:** Landfill operators

• Revenue: Regional Government

Ban: Landfilling biodegradable waste

Source: https://www.eea.europa.eu/publications/economic-instruments-and-separate-collection
https://eeb.org/wp-content/uploads/2022/11/Circular-Taxation-study-EEB-Final-Report.pdf
https://www.oecd-ilibrary.org/sites/72859b22-en/index.html?itemId=/content/component/72859b22-en#annex-

#### **ITALY**

• **Tax rate**: 5,17-25,82 EUR/tonne

Taxpayer: Landfill operators

Revenue: Regional and Local Governments

Tax refund: A gradual refund of 30-70% if the 65% separate collection at source target is exceeded

#### Uk

• **Tax rate**: 3,15-98,6 GBP/tonne

 Tax payer: Landfill operators transfer the cost of disposing of municipal waste to waste generators, the waste industry and local authorities.

Revenue: Central Government

Tax evasion: Due to tax increases, crimes such as illegal dumping, exemption breaches, illegal exports and open incineration
have

increased. The total cost of waste crime in the UK was GBP 924 million in 2018/19, not all of which is attributable to landfill tax.