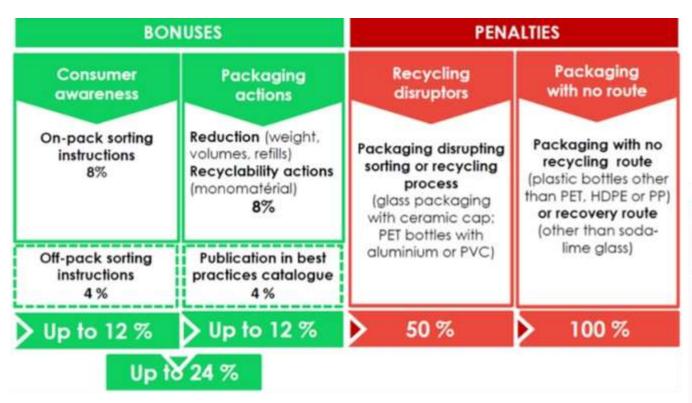

#### Distribution of discounts and penalties

**DISCOUNTS** 

The amount in euros obtained from the fined tonnages, the maximum amount to be distributed among the discounted tonnages.

**FINES** 

A single penalty percentage of 10% is set for all fractions.

#### ECOMODULATED FRACTIONS

- Non-PET tray
- PET tray
- HDPE
- Flexible plastic
- All other plastics
- Cardboard

#### NON-ECOMODULATED FRACTIONS

- Steel
- Aluminium
- Brick
- Wood