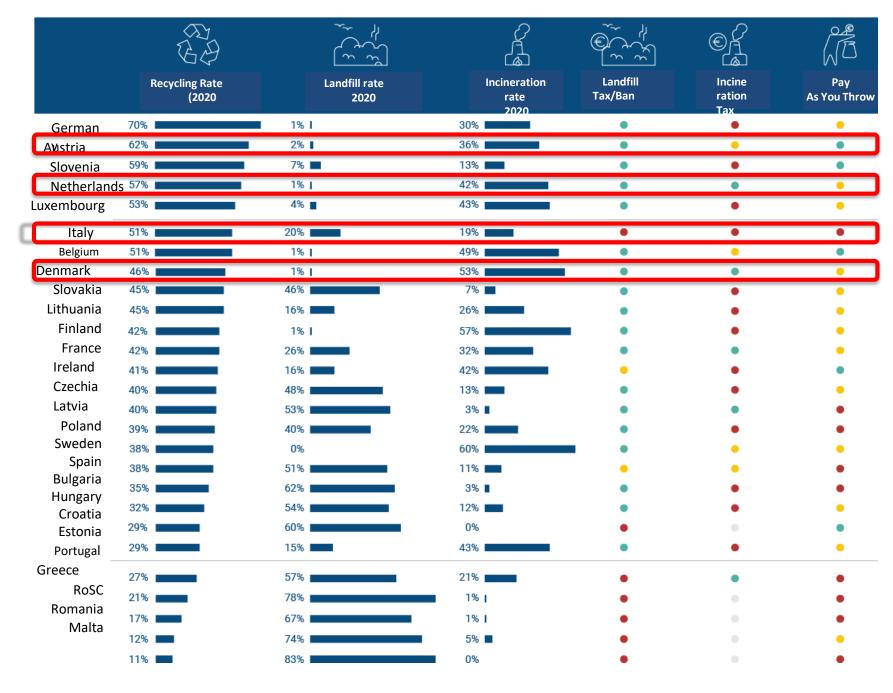

## The Impact of "Circular Taxes" on Landfill and Recycling Rates

- Powerfully designed
- Poorly designed, no implementation or no information
- Moderately designed
- No incineration plant