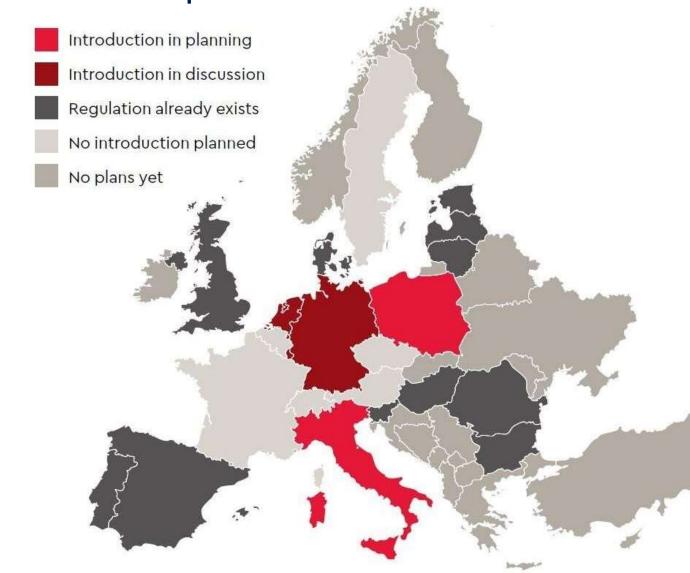

EPR programmes will become mandatory for all packaging by the end of 2024

Hungary: The National Waste Management Agency has taken over the coordination of packaging waste recycling since 1 January 2012.

Croatia: Regulated through fee payments to a central fund.

Denmark: Tax-based inclusion of packaging waste management costs.

## EPR application in the EU (EEA)

In most Member States, producer responsibility for WEEE is implemented through more than one competing PROs.

- Belgium, the Netherlands, Luxembourg, Switzerland and the RoSC: 5 countries - monopoly programme
- Hungary and Croatia: EPR fees are collected through government levies/taxes. Countries without EPR in the European market