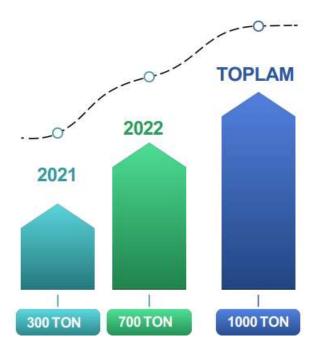

ifferent points before noon and in the afternoon 6 days a week.
- When citizens bring their wastes to the Mobile Waste Collection Vehicle points, the personnel in charge here first weigh them and record them in the point system according to the type of waste.
- Each waste type has different points and waste points are deposited into the "Transformation Card" account on a daily basis.



Number of people to whom cards were distributed: 11 thousand (45 thousand with households)

Amount of aid: 1 million 750 thousand TL Proportional Increase in Collection Amount: WASTE VEGETABLE OIL 137% GLASS WASTE 217% METAL WASTE 284%

PAPER WASTE 426%

PLASTIC WASTE 594%

FATİH
İlçe Nüfusu
368.227
İlçedeki
Mahalle Sayısı
57





## Incentive System - Zero Waste Incentive Market (Haliliye Municipality)





In 2021, "Zero Point of Waste Zero Waste Incentive Markets" were established in 3 different points of the district

The types of waste brought in and points per kilogram were determined.

It is uploaded as points to 'Zero Waste Transformation Cards'.

Proportional Increase in Collection Amount:
PLASTIC, METAL AND GLASS WASTE 175%
PAPER CARDBOARD WASTE 200%
WASTE VEGETABLE OIL 150%
WASTE BATTERY 125%



#### Thanks for your attention.

Türkiye Döngüsel Ekonomi IPACevre

@turkiyedonguselekonomi @ipa.cevre

@trdonguseleko @ipacevre

Türkiye Döngüsel Ekonomi IPA Çevre/Environment TÜRKİYE

Türkiye Döngüsel Ekonomi IPA Çevre

dongusel.csb.gov.tr