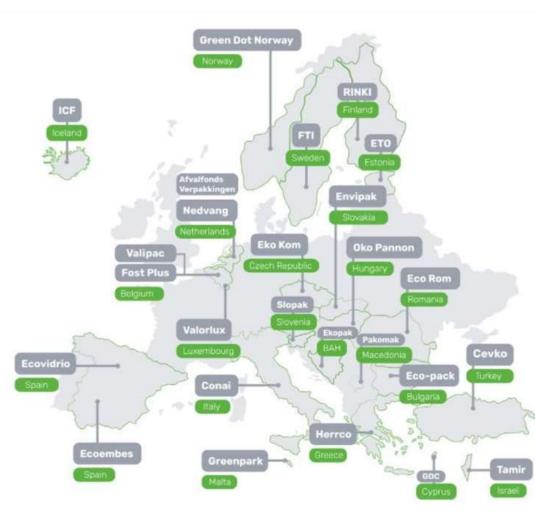

Producer responsibility for packaging waste is organised relatively evenly across EEA countries through the Producer Responsibility Organisations.

EEA countries that do not have a traditional EPR program:

## EPR application in the EU (EEA)

In most Member States, producer responsibility for WEEE is implemented through more than one competing PROs.

- Belgium, the Netherlands, Luxembourg, Switzerland and the RoSC: 5 countries - monopoly programme
- Hungary and Croatia: EPR fees are collected through government levies/taxes. Countries without EPR in the European market

> The first EPR plans for batteries

Austria, Belgium: early 1990s

Germany, France, Spain late 1990s

The majority of EU member states implemented it in the 2000s.

more than one competing PROs in most countries

Monopolistic systems 6 countries (small countries in terms of area)