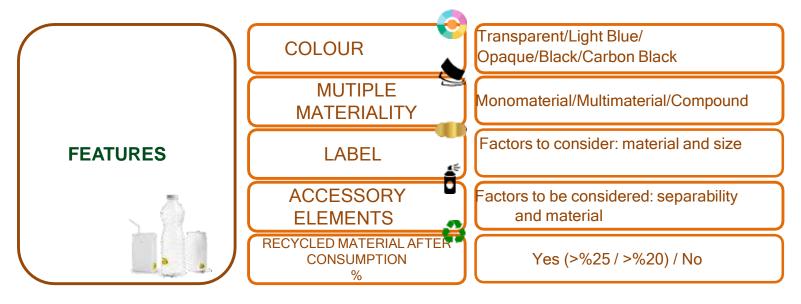

## The 2018 revision of the Waste Framework Directive (2008/98/EC) as part of the first Circular Economy Action Plan of 2015 introduced the idea of ecomodulation of the EPR

- Ecomodulation of fees can play a vital role in setting design priorities such as waste prevention, reusability, repairability and recyclability.
- Products or packaging with circular design (e.g. minimum proportion of recycled content, high repairability index, reduction in material weight, change from less recyclable to easily recyclable materials) may benefit from reduced fees,
- Products with design problems may be subject to higher prices.

#### **Packaging**

- Ecomodulation of fees is most common for packaging in 26 European Member States: simple fee modulation: a different fee structure for different types of materials such as plastic, glass, paper etc. (Spain etc.)
- In Belgium, reusable packaging is exempt from EPR fees. 200 Euro (€)
  per tonne for transparent colourless PET and 400 Euro per tonne for
  coloured PET (making recycling difficult)
- In Estonia, consumer packaging does not have to be declared as long as it is reused (waste prevention).