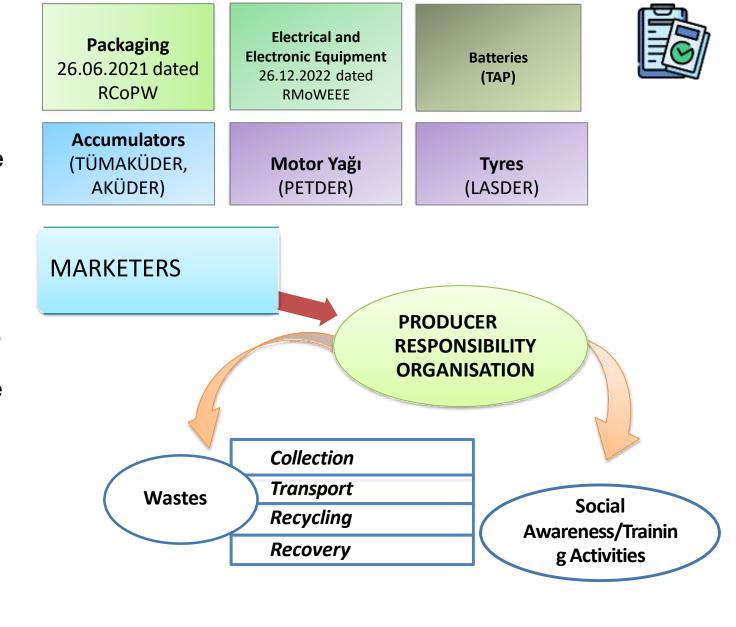

## Türkiye EPR application: Producer Responsibility Organisations

**Environmental Law No. 2872 (Art. 11)** 

Producers, importers and marketers, who are subject to obligations within the scope of the responsibility of producers, importers and marketers, come together under the coordination of the Ministry and form associations with legal personality in order to fulfil their obligations regarding the collection, transport, recovery, recycling and disposal of wastes generated as a result of the useful life of their products, to meet the necessary expenses for these, and to carry out training activities.

Fulfils the collection, transport and recovery obligations of the marketer.

A mandatory application in some types of waste

Providing representation share