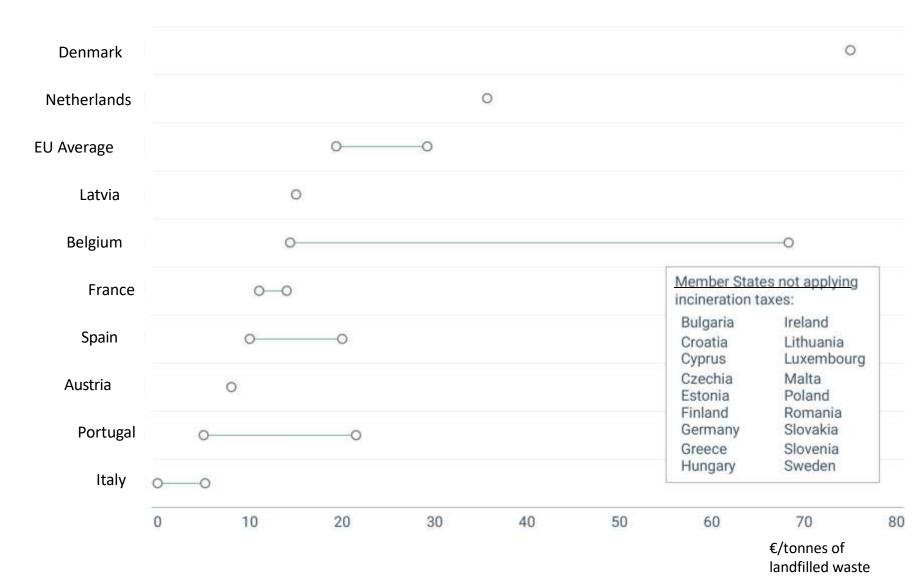

#### **Incineration Tax (2023)**

- EU Average: **20-30 €**
- between 5 € and 75 €
- 9 EU Countries are implementing it
- No implementation in 18 EU countries