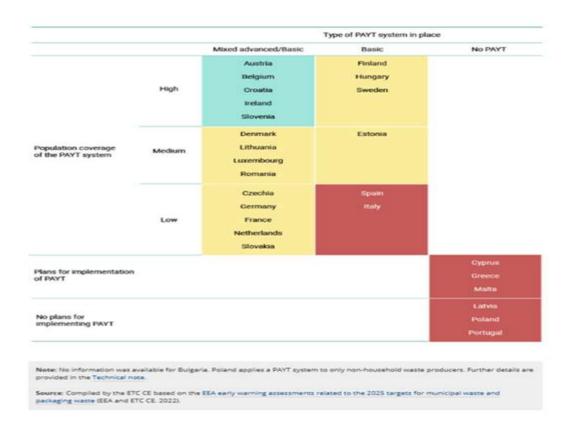

## Pay As You Throw (PAYT) systems across the EU A widely us

Overview of the type and population coverage of PAYT systems for households in the EU-27, 2022

Source: https://www.eea.europa.eu/publications/e conomic-instruments-and-separatecollection A widely used economic instrument across the EU

Most Member States already have a PAYT system in place for at least part of the population

There is legislation requiring the use or development of PAYT systems or authorising municipalities to introduce such systems.

Fourteen Member States use a mix of advanced and basic PAYT systems, while the other six use only basic

- PAYT systems.
- There are no Member States using advanced PAYT systems.
- Three of the six Member States not currently using a PAYT system have firm plans to implement it.