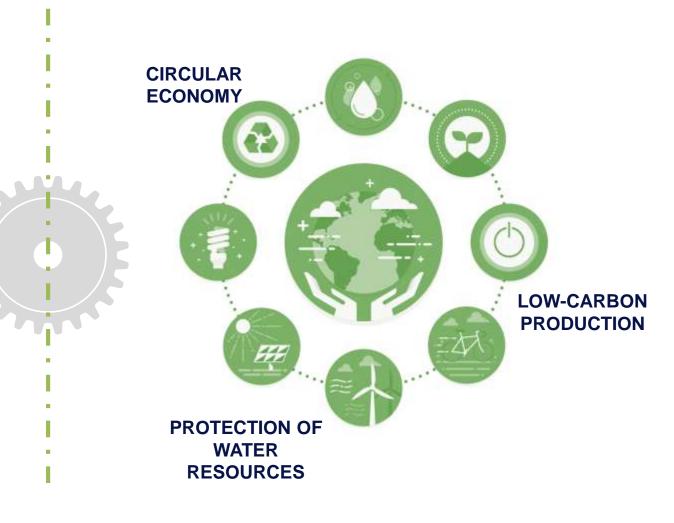

# **GREEN TRANSFORMATION APPLICATIONS**[Examples]

#### **Circular Economy**

- Raw material/material, resource (water, energy, raw material, etc.) saving and efficiency
- Use of technology and equipment, systems and smart solutions for recycling, recovery, reuse, upcycling and waste minimisation
- Utilisation of onsite wastes as inputs
- Reduction of packaging consumption, use of recycled and/or biodegradable packaging

#### **Protection of Water Resources**

- Increasing water efficiency and reducing water footprint
- Prevention and reduction of wastewater pollution load
- Prevention and minimisation of waste water generation
- Reuse of treated wastewater

#### **Low-Carbon Production**

- Prevention and reduction of greenhouse gas emissions
- Energy efficiency and energy saving
- Use of clean energy sources in production
- Utilisation of low carbon technologies
- Energy production from waste heat