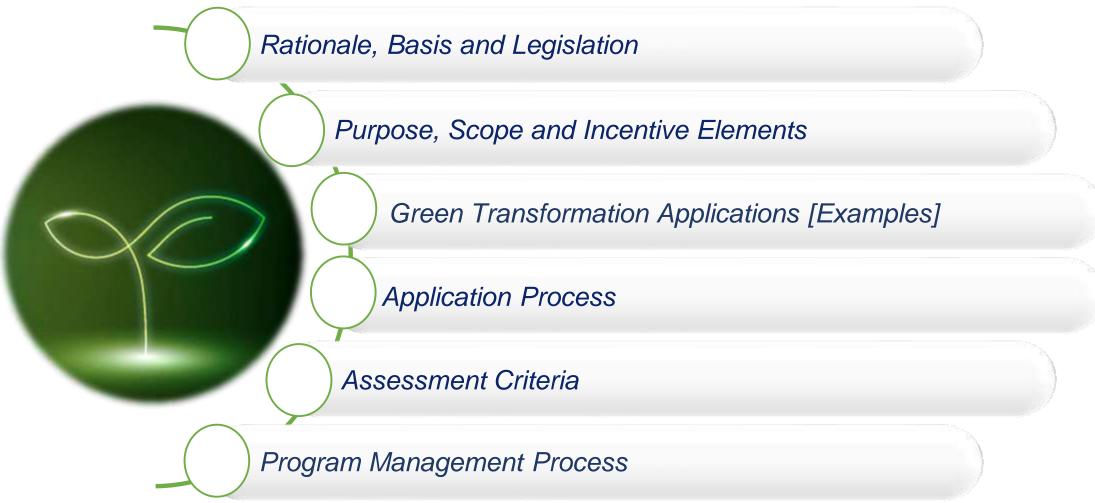

### Technical Assistance for Assessment of Türkiye's Potential on Transition to Circular Economy

# **EuropeAid/140562/IH/SER/TR Green Transformation Support Program**

Activity 3.2.4. Training on Integrated Waste Management in Circular Economy

Selin ENGİN (Industry and Technology Expert)
General Directorate of Strategic Research and Productivity - Ministry of Industry and Technology

October 11, 2024 Ankara









### PRESENTATION PLAN





# GREEN TRANSFORMATION SUPPORT PROGRAM [Rationale]

National Climate Target 2053 (2021)

By declaring its "2053 net zero emission target", Türkiye became a party to the Paris Agreement in 2021. At the December 2023 COP-28 Summit, decisions were taken to reduce global emissions by 43% by 2030 and to move away from fossil fuels.

Green Reconciliation Action Plan (2021)

Studies will be carried out in line with the green financing target.

12th Development Plan (2024-2028) **Measure 380.6.** Efforts will be made to increase the awareness and knowledge level of the real sector on sustainable finance.

**Measure 427.** Green transformation in the manufacturing industry will be supported and circular and sustainable production practices will be increased.

**Measure 438.1.** Sectoral needs f