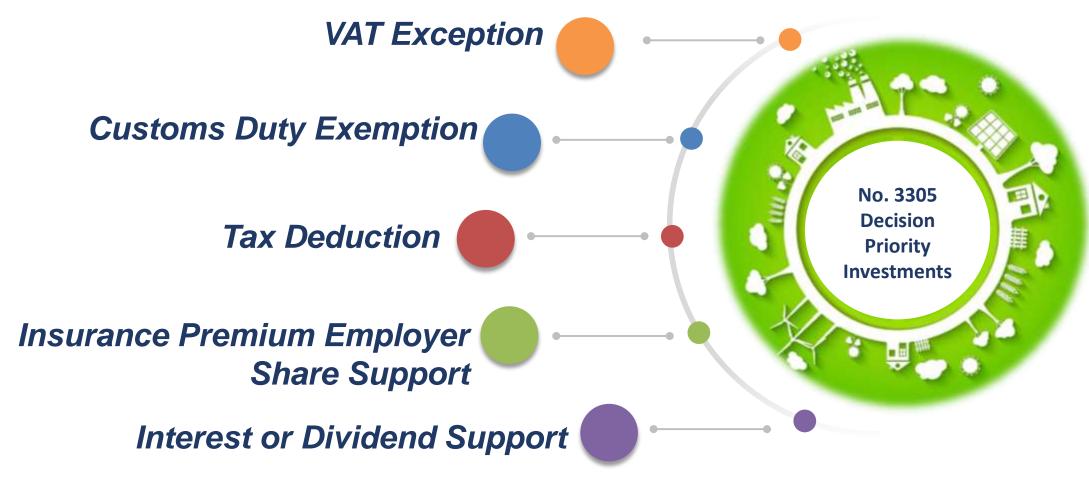

### SUPPORT ELEMENT

 Land-lot procurement, building-construction expenditure, machinery, equipment, technology, software and hardware procurement, measurement, survey, testing and consultancy services for one or more of the green transformation applications

# GREEN TRANSFORMATION SUPPORT PROGRAM [Incentive Elements]