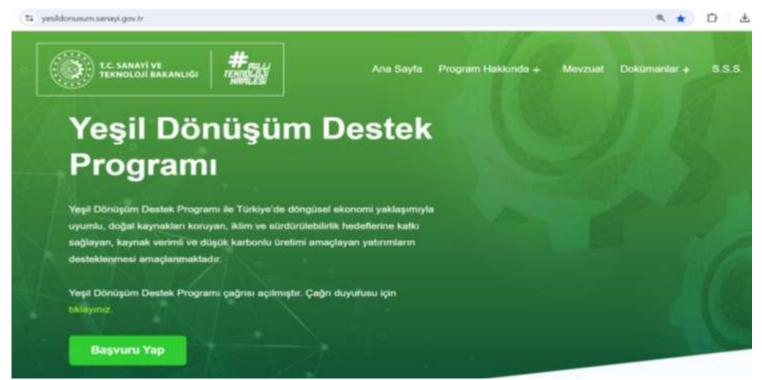

# GREEN TRANSFORMATION APPLICATIONS [Application Process]

Project applications are made online through the Green Transformation Support Programme Portal at <a href="mailto:ikizdonusum.sanayi.gov.tr">ikizdonusum.sanayi.gov.tr</a>.

Submission of the Application

 Application should be made by filling out the application form at ikizdonusum.sanayi.gov.tr. The Road Map Report must be uploaded at the application stage through this portal.

### **RELATED LINKS**

Program Portal:

https://yesildonusum.sanayi.gov.tr/

Frequently Asked Questions:

https://yesildonusum.sanayi.gov.tr/

Communication:

yesildonusum@sanayi.gov.tr