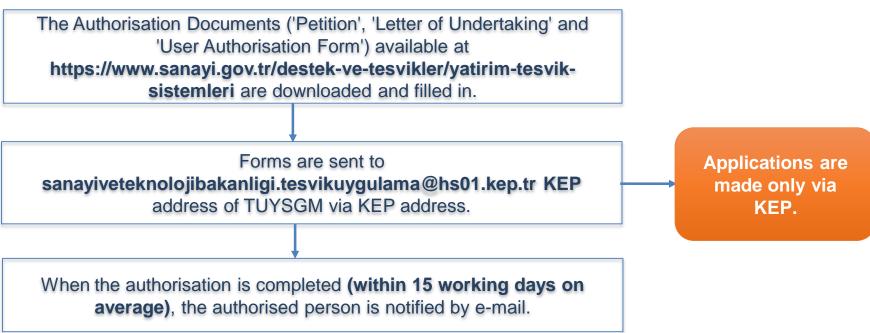

### GREEN TRANSFORMATION APPLICATIONS [Authorization]

- Authorisation procedures are carried out by the General Directorate of Incentive Implementation and Foreign Capital (TUYSGM).
- For the project application, a company official/owner/general manager may authorise any person, including himself/herself, **who has an e-signature** within or outside the company to carry out transactions on behalf of his/her company within the scope of E-TUYS. One company can authorise more than one person, one person can be authorised to perform transactions for more than one company.
- In authorisation document, the date of entry of the information is entered in the commitment start date. The commitment end date can be determined as any desired date according to the company's request. There is no limitation. Commitment end date is the date the authorisation will expire and cannot be left blank.

Within the scope of the programme, the application on behalf of the investor is made by the Green Transformation Leader. The Green Transformation Leader must be a real person authorised on behalf of the relevant company in the E-TUYS system. In order for the application to be approved, the real person making the application must be authorised by the company on whose behalf the application is made.

- Petition
- Commitment (Must be notarized)
- User Authorization Form