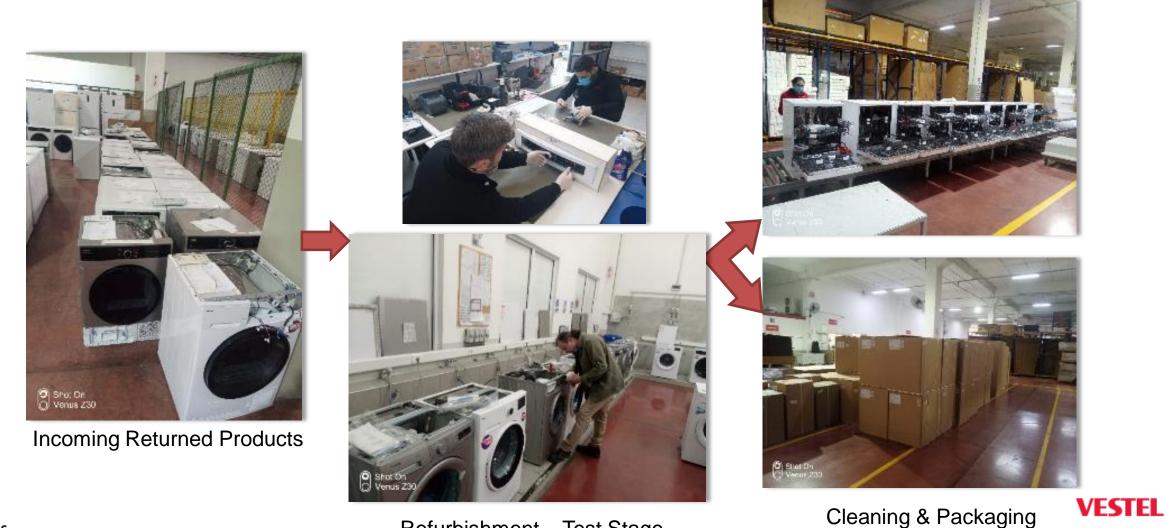

#### <u>**Repair - Recovery – Refurbishment (Circular Economy Model)**</u>

- In 2021, we refurbished a total of 72,500 products and we donated 604 of them as part of social support.
- We recovered 30,101 spare parts.

Refurbishment – Test Stage