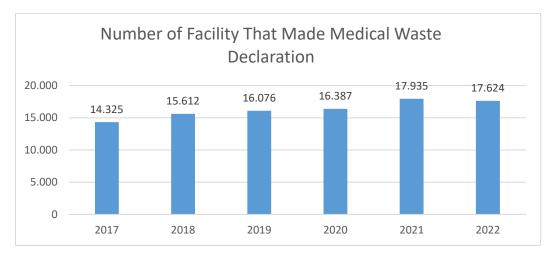

#### 2. Number of Declaration

|                                                              | 2017   | 2018   | 2019   | 2020   | 2021   | 2022   |
|--------------------------------------------------------------|--------|--------|--------|--------|--------|--------|
| Number of facility<br>that made medical<br>waste declaration | 14.325 | 15.612 | 16.076 | 16.387 | 17.935 | 17.624 |

Table 2. Number of facility that made medical waste declaration

In 2022, 17.624 facility made medical waste declaration in Turkey.

Chart 2. Number of facility that made medical waste declaration