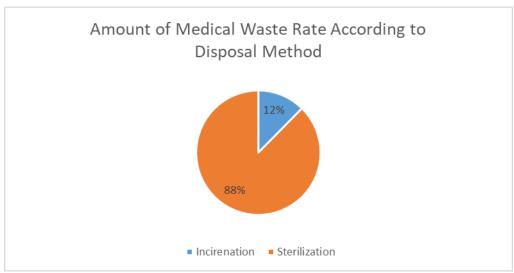

### 3. Amount of Medical Waste According to Treatment Method

| Year | Sterilization | Incineration | Total (Tonnes) |
|------|---------------|--------------|----------------|
| 2022 | 114.244       | 16.157       | 130.401        |

Table 3. Amount of Medical Waste According to Disposal Method

Total amount of medical waste in 2022, 88% of medical waste was disposed of in landfill facilities after sterilization and 12% was disposed of in incirenation facility.

Chart 3. Amount of Medical Waste According to Disposal Method