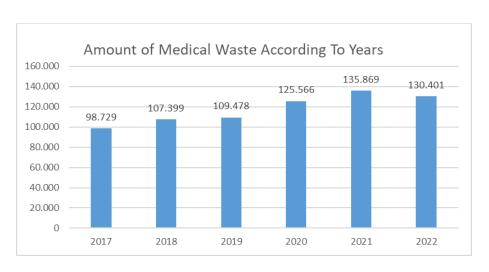

#### 1. The Amount of Medical Waste

| Year   | 2017   | 2018    | 2019    | 2020    | 2021    | 2022    |
|--------|--------|---------|---------|---------|---------|---------|
| Amount | 98.729 | 107.400 | 109.478 | 125.566 | 135.869 | 130.401 |

Table 1. Amount of Medical Waste (Tonnes)

In Turkey, 130.401 tonnes of medical waste was disposed in sterilization and incirenation facilities in 2022.

Chart 1. Amount Of Medical Waste (Tonnes)